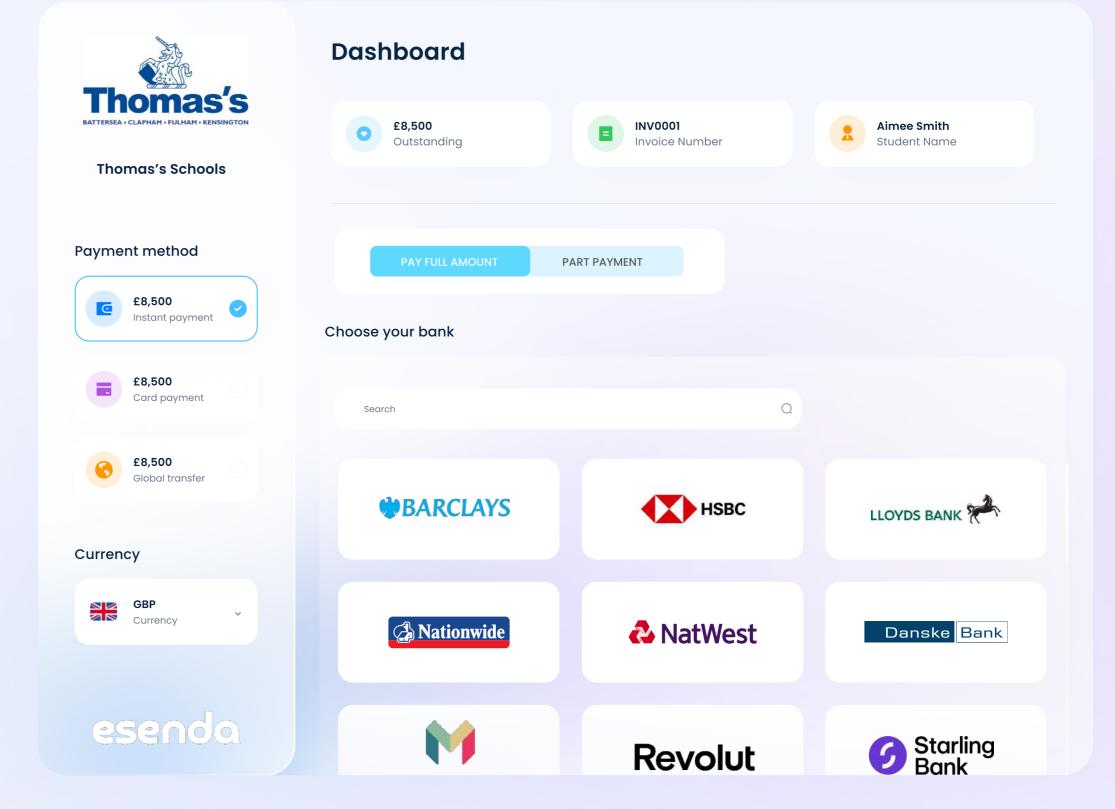

## Instant bank payment

Option 1 - Preferred

- Choose payment amount & select your chosen bank
- You will be redirected to your online banking
- Please confirm the transaction
- Wait for your email confirmation

|                           | Dashboard                 |                           |                             |
|---------------------------|---------------------------|---------------------------|-----------------------------|
| Thomas's Schools          | • £8,500<br>Outstanding   | INV0001<br>Invoice Number | Aimee Smith<br>Student Name |
| Payment method            | Card payment              |                           |                             |
| £8,500<br>Instant payment | PAY FULL AMOUNT           | PART PAYMENT              |                             |
| £8,500<br>Card payment    | Billing address           |                           |                             |
| E8,500<br>Global transfer | First Names<br>Tom        | Surname<br>Smith          |                             |
| Currency                  | Mobile<br>+44 75956 03949 |                           |                             |
| GBP<br>Currency           | Search Address            |                           |                             |
| esenda                    | Address                   |                           |                             |