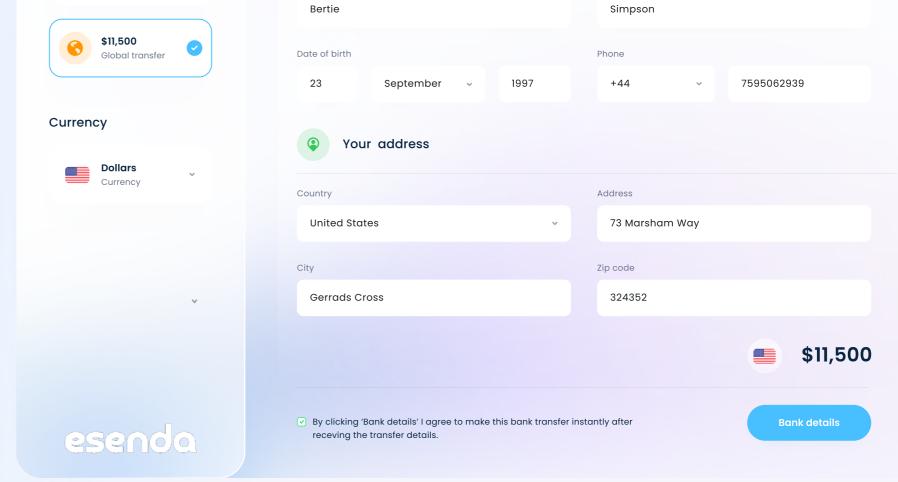

# **Global transfers**

37 currencies available

Option 3

- You will be given a value in your chosen currency
- Accept the payment and receive the payment instructions

| Thomas's Schools          | Dashboard                         |                         |                             |
|---------------------------|-----------------------------------|-------------------------|-----------------------------|
|                           | Outstanding                       | Invoice Number          | Aimee Smith<br>Student Name |
| Payment method            | Fill in your details              |                         |                             |
| £8,500<br>Instant payment | Personal 🗸                        |                         |                             |
| \$11,850<br>Card payment  | Full legal first and middle names | Full legal last name(s) |                             |

 Use the payment details to make the bank transfer