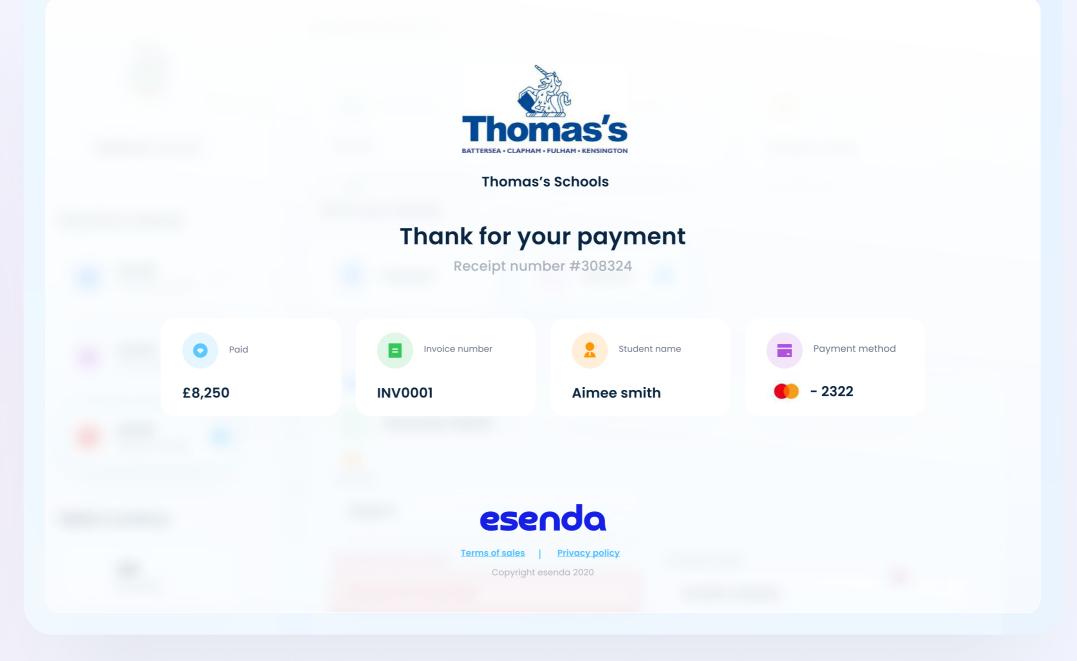

#### esenda

# Confirmation

- Receive your on-screen payment confirmation
- A copy will be sent to your email.