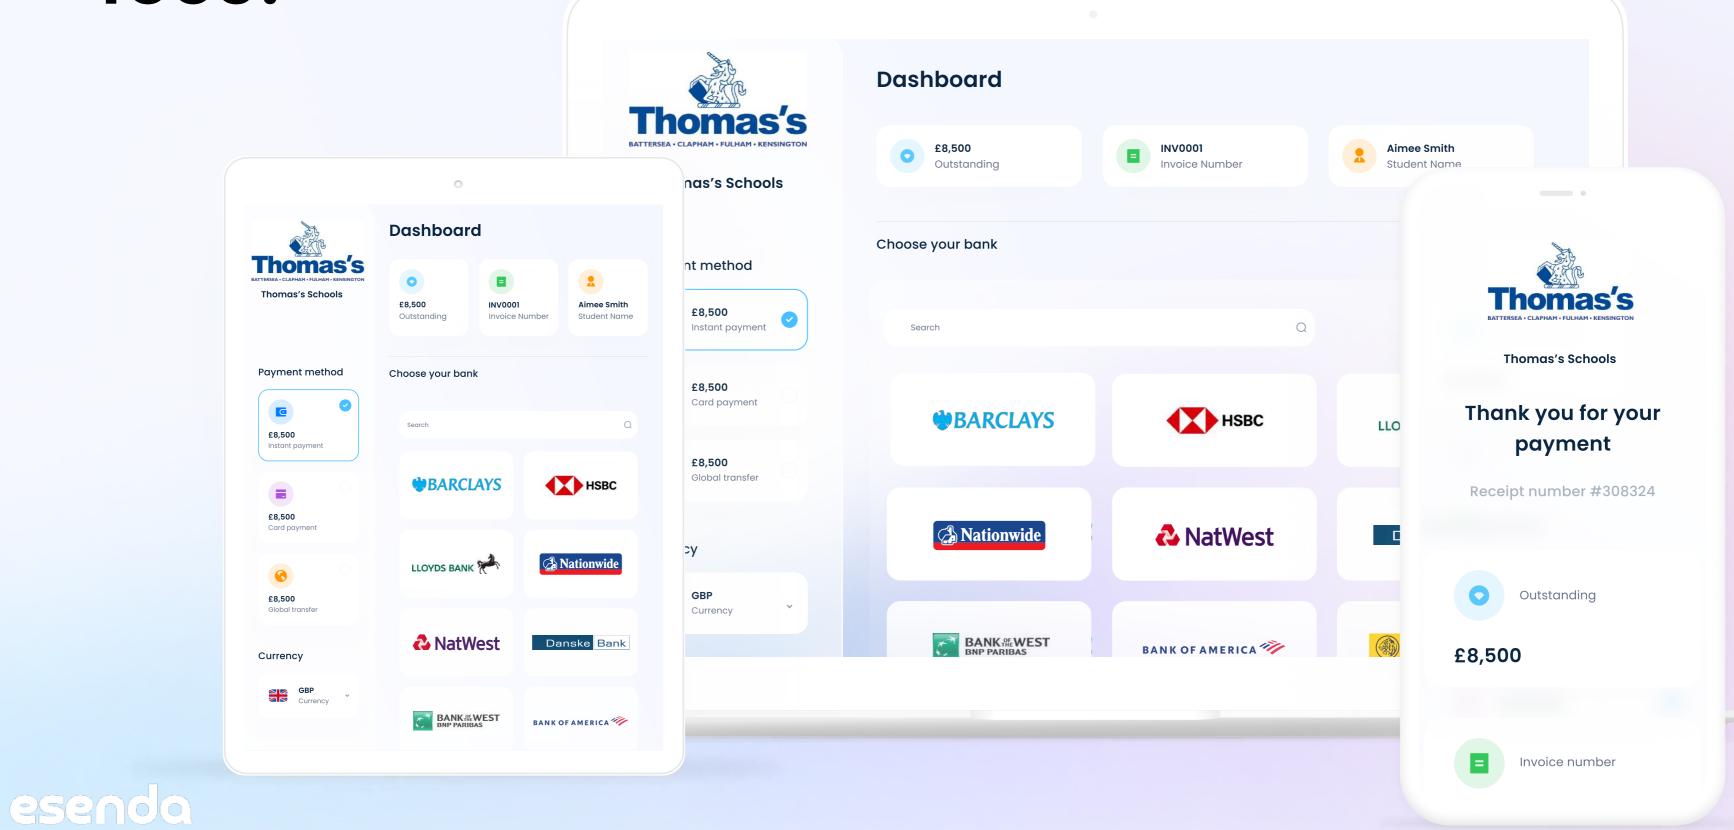

## Instant bank payment

Option 1 - Preferred

- Choose payment amount & select your chosen bank
- You will be redirected to your online banking
- Please confirm the transaction
- Wait for your email confirmation

# **Card payments**

Option 2

- If a bank payment is not possible, card options are available
- Only personal card types are
  accepted (No business,
  corporate or international cards)
  - Make the payment on your personal card then receive your payment confirmation.

|                           | Dashboard                 |                           |                             |
|---------------------------|---------------------------|---------------------------|-----------------------------|
| Thomas's Schools          | • £8,500<br>Outstanding   | INV0001<br>Invoice Number | Aimee Smith<br>Student Name |
| Payment method            | Card payment              |                           |                             |
| £8,500<br>Instant payment | PAY FULL AMOUNT           | PART PAYMENT              |                             |
| £8,500<br>Card payment    | Billing address           |                           |                             |
| E8,500<br>Global transfer | First Names<br>Tom        | Surname<br>Smith          |                             |
| Currency                  | Mobile<br>+44 75956 03949 |                           |                             |
| GBP<br>Currency           | Search Address            |                           |                             |
| esenda                    | Address                   |                           |                             |