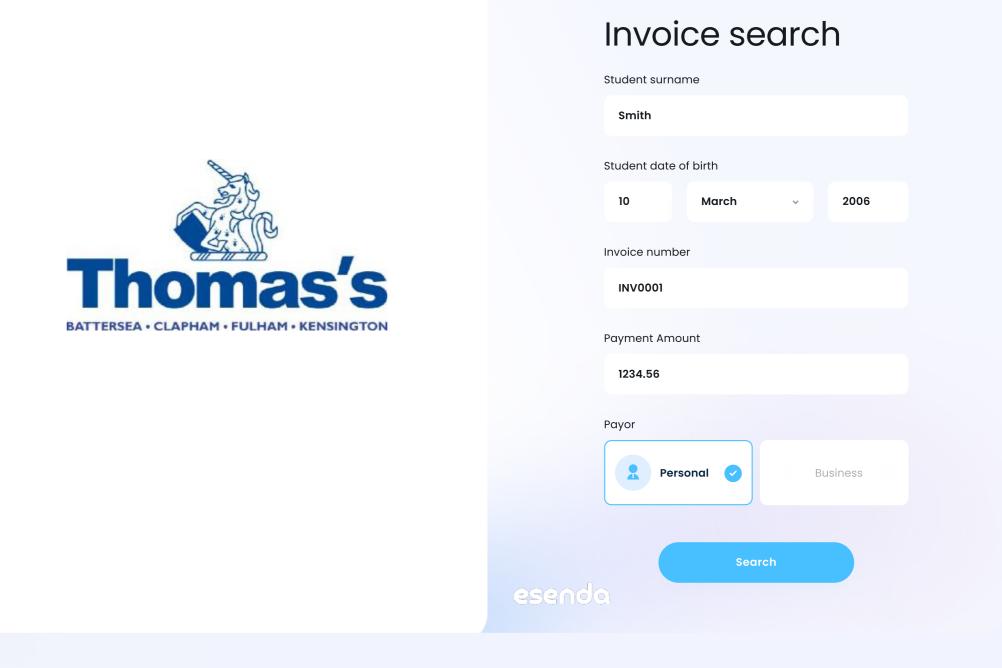

### **Invoice search**

- Please use the link provided on the invoice to make a payment
- Fill out the necessary fields about the student and invoice

• The next step will show the total of all outstanding invoices